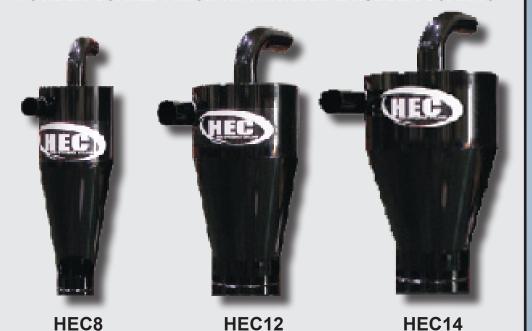

\*HEC-S, HEC-XT AND HEC-XLT UNITS AVAILABLE IN 30 GALLON
OR 55 GALLON DRUM CAPACITY OPTIONS

12" Diameter

250 - 350 CFM Range

2.75" Inlet

SPECIAL FEATURES KEY:

TIPPING DRUM FORKLIFTABLE

8" Diameter

100 - 250 CFM Range

2" Inlet

14" Diameter

375 - 525 CFM Range

4" Inlet