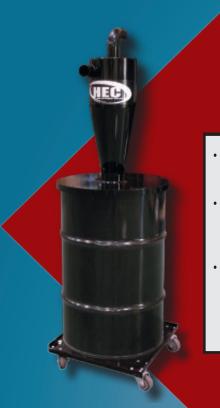

## HEC-S

- INCLUDES STANDARD, REINFORCED REMOVABLE DRUM
- ATTACHES TO ANY DRUM, ALLOWING FOR MULTIPLE FILLING CYCLES AND REUSE OF OLD DRUMS
- 3" CASTERS WITH HEAVY DUTY CADDY

- 95-PLUS % EFFICIENT WITH SUBMICRON PARTICLES
- INCREASES COLLECTION CAPACITY AND FILTER LIFE
- HEAVY DUTY STEEL CONSTRUCTION
- POWDER COATED FINISH WITH INTERNAL RUBBER COATING

\*HEC-S, HEC-XT AND HEC-XLT UNITS AVAILABLE IN 30 GALLON
OR 55 GALLON DRUM CAPACITY OPTIONS

12" Diameter

250 - 350 CFM Range

2.75" Inlet