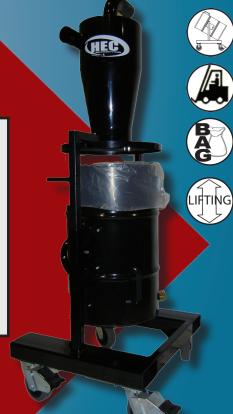

## HEC-XLT

- LIFTING ASSEMBLY MECHANICALLY RAISES CYCLONE FROM DRUM FOR EASY EMPTYING
- TIPPING DRUM FOR FAST EMPTYING ELIMINATES ANY HEAVY LIFTING
- FORK LIFT POCKETS FOR ULTIMATE MOBILITY EVEN UNDER HEAVY LOADS
- EQUALIZER KIT ALLOWS PLASTIC BAGS TO BE USED FOR COLLECTION WITHIN DRUM