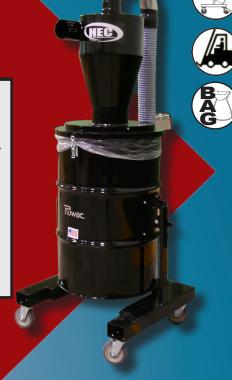

## HEC-XT

- TIPPING DRUM FOR FAST EMPTYING ELIMINATES ANY HEAVY LIFTING
- FORK LIFT POCKETS FOR ULTIMATE MOBILITY EVEN UNDER HEAVY LOADS
- EQUALIZER KIT ALLOWS PLASTIC BAGS TO BE USED FOR COLLECTION WITHIN DRUM

- UNIVERSAL DIRECT BAGGING SYSTEM ALLOWS FOR DUSTLESS CLEAN-UP AND MINIMIZES CONTACT WITH CONTENTS
- UNIQUE GRAVITY DROP FOR CONTINUOUS DISCHARGE AND VACUUM OPERATION
- OVERSIZED INTERNAL DROP OUT CHAMBER WITH VELOCITY BREAK
- 6" HEAVY DUTY CASTERS AND COUNTER-BALANCED BASE FOR ULTIMATE MOBILITY